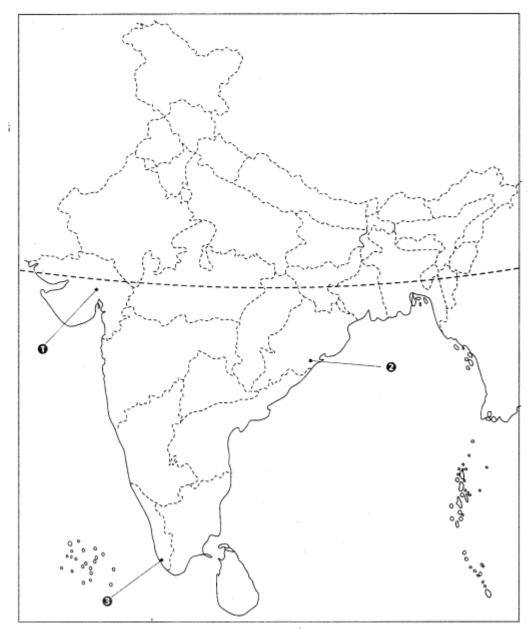

### Question 6.

Features are marked by numbers in the given map of India. Identify these features with the help of the following information and write their correct names on the lines marked in the map.

- 1. A Software Technology Park
- 2. Technology Park in Odisha
- 3. Technology Park dedicated to electronics, software and other Information Technology ventures.

Answer