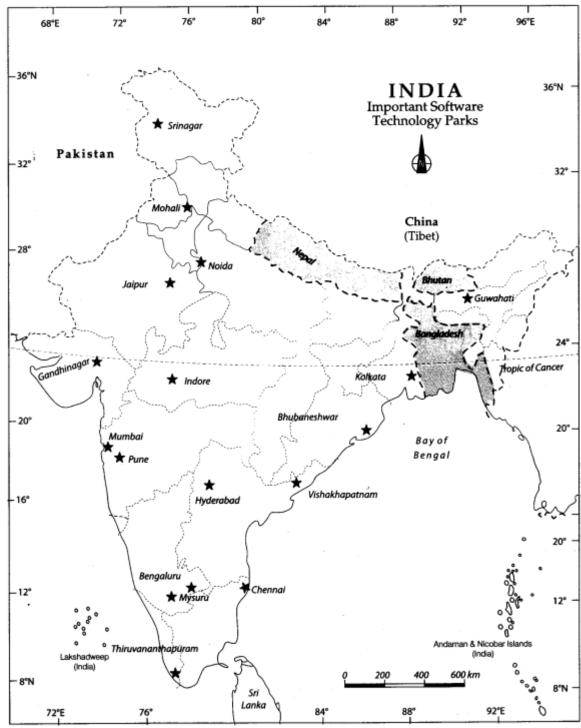

**India: Software Technology Park of India** 

This map shows the software technology parks in India. Bengaluru is known as the electronic capital of India.

# Question 5.

- 1. Kolkata
- 2. Guwahati
- 3. Indore
- 4. Jaipur
- 5. Bengaluru
- 6. Noida
- 7. Pune

Answer

- 1. A Software Technology Park
- 2. Technology Park in Odisha
- 3. Technology Park dedicated to electronics, software and other Information Technology ventures.

Answer