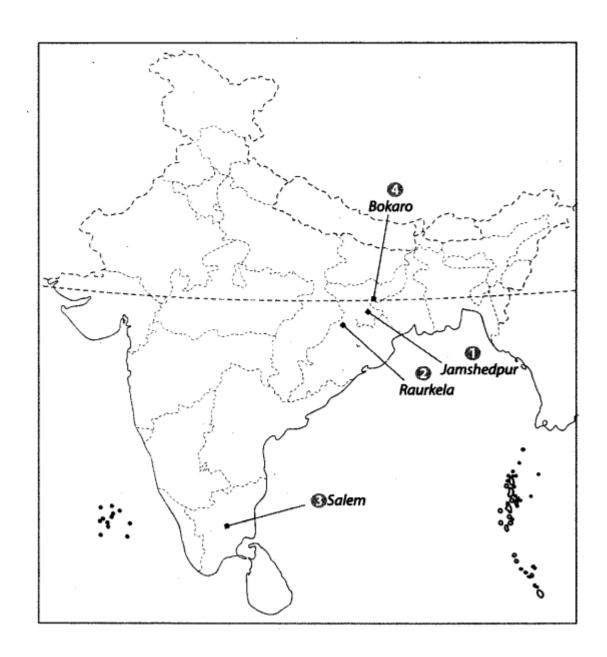

- 1. Cotton textile industry
- 2. Woolen industry
- 3. Silk industry

Answer

Question 3.

- 1. Jamshedpur
- 2. Raurkela
- 3. Salem
- 4. Bokaro

Answer

Question 4.

Features are marked by numbers in the given map of India. Identify these features with the help of the following information and write their correct names on the lines marked in the map.