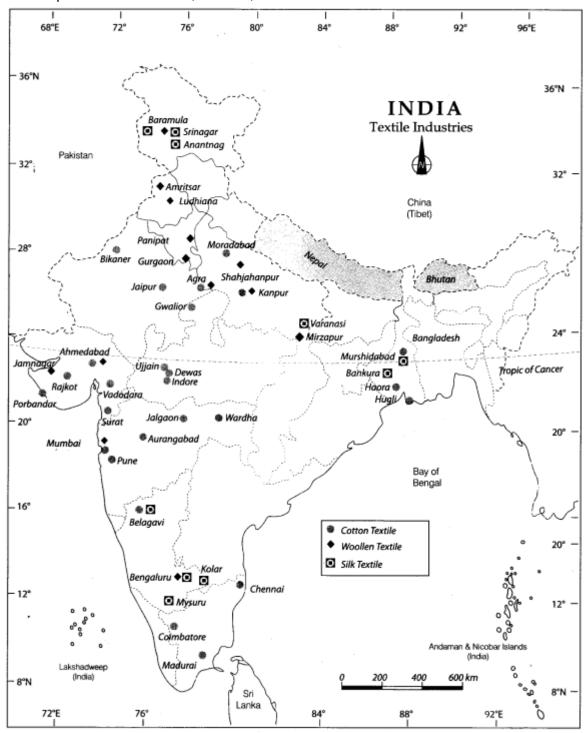

## India: Textile Industry of India

This map shows the cotton, woolen, and silk textile industries of India.

India: Iron and Steel Industry of India

This map shows the Iron and Steel Plants of India. Iron and Steel is a heavy industry because all the raw materials, as well as finished goods, are heavy and bulky.

#### Question 1.

- 1. Silk industry Mysuru, Kolar and Srinagar
- 2. Cotton textile industry Ahmedabad, Surat, and Kanpur
- 3. Woolen industry Ludhiana, Panipat, and Amritsar

Answer

Question 2.

Features are marked by numbers in the given political map of India. Identify these features with the help of the following information and write their correct names on the lines marked in the map.

- 1. Cotton textile industry
- 2. Woolen industry
- 3. Silk industry

Answer

Question 3.

- 1. Jamshedpur
- 2. Raurkela
- 3. Salem
- 4. Bokaro

Answer

Question 4.

Features are marked by numbers in the given map of India. Identify these features with the help of the following information and write their correct names on the lines marked in the map.