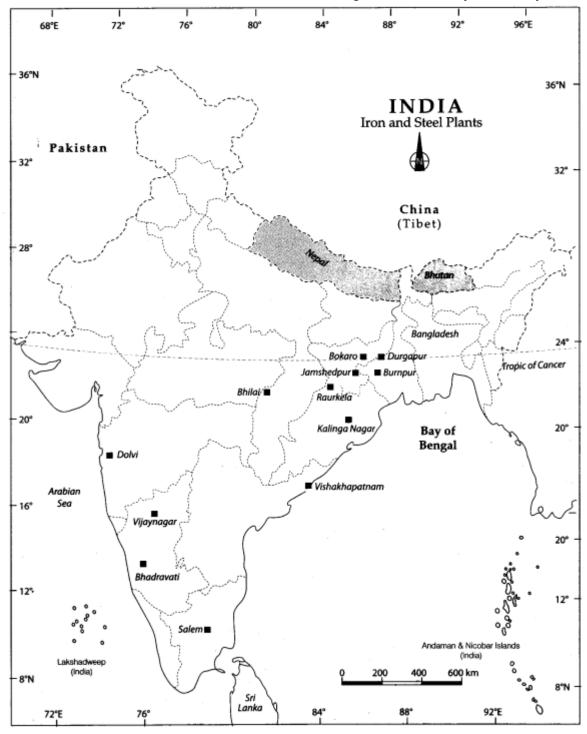

## India: Textile Industry of India

This map shows the cotton, woolen, and silk textile industries of India.

India: Iron and Steel Industry of India

This map shows the Iron and Steel Plants of India. Iron and Steel is a heavy industry because all the raw materials, as well as finished goods, are heavy and bulky.

- 1. Cotton textile industry
- 2. Woolen industry
- 3. Silk industry

Answer

Question 3.

- 1. Jamshedpur
- 2. Raurkela
- 3. Salem
- 4. Bokaro

Answer

Question 4.

Features are marked by numbers in the given map of India. Identify these features with the help of the following information and write their correct names on the lines marked in the map.

- 1. An Iron and Steel Plant
- 2. Iron and Steel Plant in Odisha

Answer