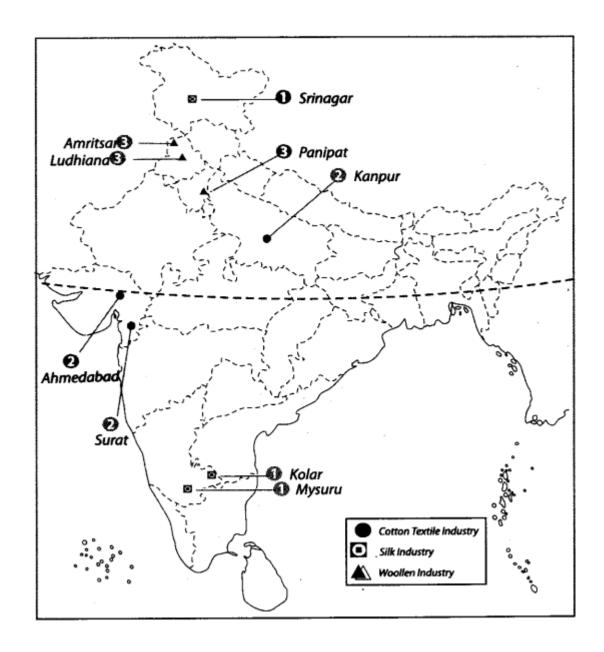

## India: Textile Industry of India

This map shows the cotton, woolen, and silk textile industries of India.

India: Iron and Steel Industry of India

This map shows the Iron and Steel Plants of India. Iron and Steel is a heavy industry because all the raw materials, as well as finished goods, are heavy and bulky.

#### Question 1.

- 1. Silk industry Mysuru, Kolar and Srinagar
- 2. Cotton textile industry Ahmedabad, Surat, and Kanpur
- 3. Woolen industry Ludhiana, Panipat, and Amritsar

Answer

Question 2.

Features are marked by numbers in the given political map of India. Identify these features with the help of the following information and write their correct names on the lines marked in the map.