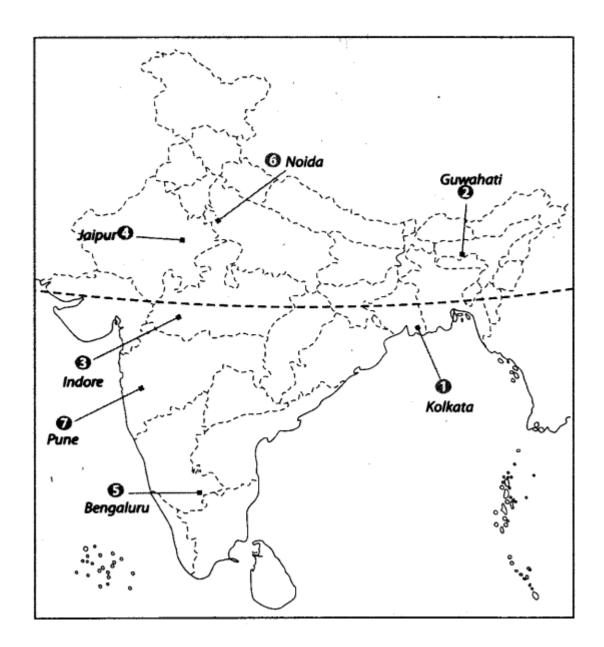

# Question 5.

- 1. Kolkata
- 2. Guwahati
- 3. Indore
- 4. Jaipur
- 5. Bengaluru
- 6. Noida
- 7. Pune

Answer