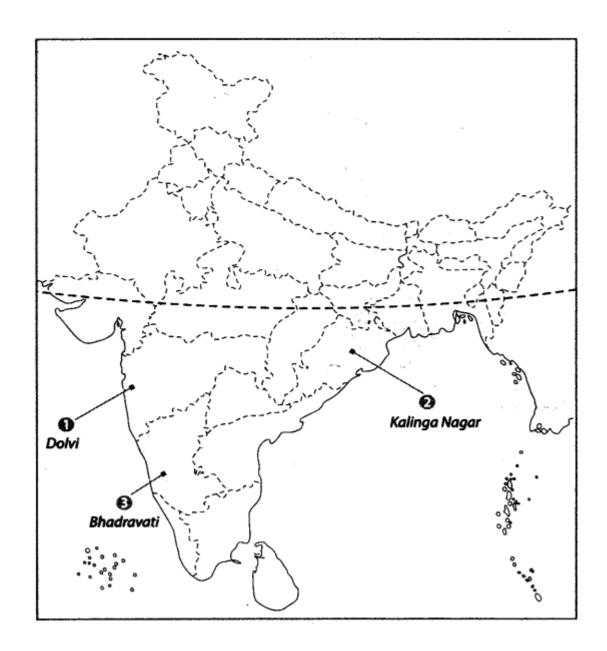

- 1. An Iron and Steel Plant
- 2. Iron and Steel Plant in Odisha

Answer

## Question 7.

- 1. Bhadravati iron and steel plant
- 2. Chennai software technology park
- 3. Indira Gandhi International airport
- 4. Beawar mica mines

Answer