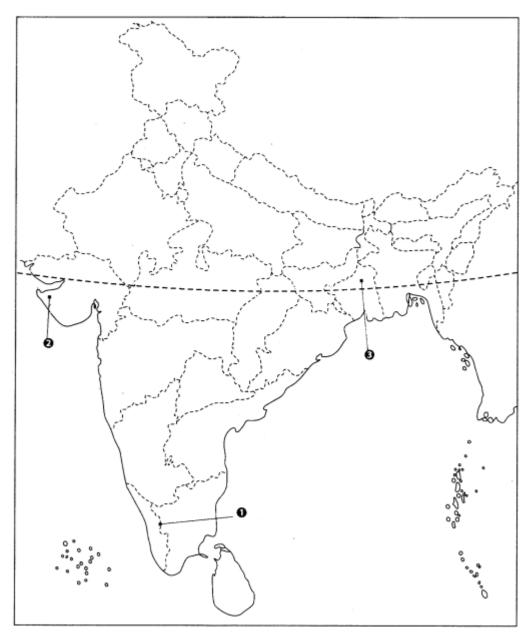

- 1. Cotton textile industry
- 2. Woolen industry
- 3. Silk industry

Answer

Question 3.

- 1. Jamshedpur
- 2. Raurkela
- 3. Salem
- 4. Bokaro

Answer

Question 4.

Features are marked by numbers in the given map of India. Identify these features with the help of the following information and write their correct names on the lines marked in the map.