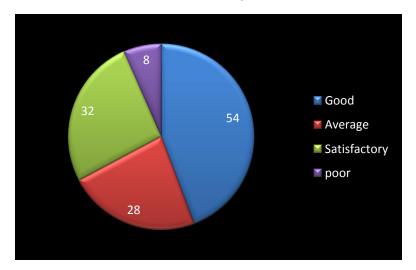

| Karnataka        | 11            | 57             |
| Tamil Nadu       | 2             | 10             |
| Himachal Pradesh | 1             | 7              |
| Kerala           | 3             | 19             |

| Place | No of Clients | No of sessions |
|-------|---------------|----------------|
| Dubai | 3             | 18             |
| UK    | 1             | 12             |
| US    | 2             | 17             |
| Oman  | 1             | 1              |

A) Total no. of Clients/Sessions for Tele-Rehabilitation out of India in Dec, 2016

#### B) State-wise distribution of clients availing Tele-Sessions through VC and Skype





A) Out-side India distribution of clients availing Tele-Sessions through VC and Skype



#### Feedback on Internet connectivity for tele-sessions



- B) Clinical Support Services to Clients and Family:- NIL
- C) Clinical Electronic Services:- NIL

#### **IV. EXTENSION ACTIVITIES**

- 1. Rehabilitation and Education through Distance Mode
- Out-reach Clinical/rehabilitation/Special educational activities through tele-mode.

# V. TECHNOLOGICAL CONSULTANCY SERVICES

#### VI.CENTRAL FACILITIES

- A) Library and Information Services
- B) Public Information Activities
- C) Material Development:

# VII. AWARDS AND HONORS RECEIVED BY FACULTY AND STAFF:

# VIII EXTRA CURRICULAR ACTIVITIES: NIL

#### IX. MAJOR EVENTS OF THE MONTH:

a) Started Tele-Rehabilitation Enrichment of Knowledge and Skills (TREKS), 2017 on 04.01.2017 (by Ms. Vandana) and 25.01.2017 (By Ms. Haritha).

## X. EMINENT VISITORS: NIL

#### XI. STAFF RELATED:

- Service of Ms.