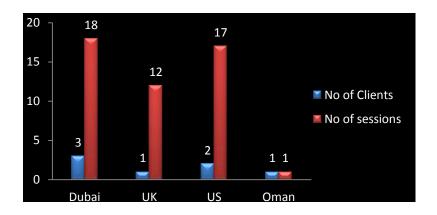

-----|
| Jharkhand        | 1             | 11             |
| Karnataka        | 11            | 57             |
| Tamil Nadu       | 2             | 10             |
| Himachal Pradesh | 1             | 7              |
| Kerala           | 3             | 19             |

| Place | No of Clients | No of sessions |
|-------|---------------|----------------|
| Dubai | 3             | 18             |
| UK    | 1             | 12             |
| US    | 2             | 17             |
| Oman  | 1             | 1              |

A) Total no. of Clients/Sessions for Tele-Rehabilitation out of India in Dec, 2016

#### B) State-wise distribution of clients availing Tele-Sessions through VC and Skype





A) Out-side India distribution of clients availing Tele-Sessions through VC and Skype



#### Feedback on Internet connectivity for tele-sessions



- B) Clinical Support Services to Clients and Family:- NIL
- C) Clinical Electronic Services:- NIL

#### **IV. EXTENSION ACTIVITIES**

- 1. Rehabilitation and Education through Distance Mode
- Out-reach Clinical/rehabilitation/Special educational activities through tele-mode.

# V. TECHNOLOGICAL CONSULTANCY SERVICES

#### VI.CENTRAL FACILITIES

- A) Library and Information Services
- B) Public Information Activities
- C) Material Development:

# VII. AWARDS AND HONORS RECEIVED BY FACULTY AND STAFF:

# VIII EXTRA CURRICULAR ACTIVITIES: NIL

#### IX. MAJOR EVENTS OF THE MONTH:

a) Started Tele-Rehabilitation Enrichment of Knowledge and Skills (TREKS), 2017 on 04.01.2017 (by Ms. Vandana) and 25.01.2017 (By Ms. Haritha).

## X. EMIN