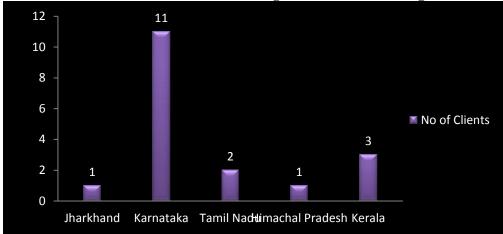

| No of Clients | No of sessions |
|------------------|---------------|----------------|
| Jharkhand        | 1             | 11             |
| Karnataka        | 11            | 57             |
| Tamil Nadu       | 2             | 10             |
| Himachal Pradesh | 1             | 7              |
| Kerala           | 3             | 19             |

| Place | No of Clients | No of sessions |
|-------|---------------|----------------|
| Dubai | 3             | 18             |
| UK    | 1             | 12             |
| US    | 2             | 17             |
| Oman  | 1             | 1              |

A) Total no. of Clients/Sessions for Tele-Rehabilitation out of India in Dec, 2016

#### B) State-wise distribution of clients availing Tele-Sessions through VC and Skype





A) Out-side India distribution of clients availing Tele-Sessions through VC and Skype



#### Feedback on Internet connectivity for tele-sessions



- B) Clinical Support Services to Clients and Family:- NIL
- C) Clinical Electronic Services:- NIL

#### **IV. EXTENSION ACTIVITIES**

- 1. Rehabilitation and Education through Distance Mode
- Out-reach Clinical/rehabilitation/Special educational activities through tele-mode.

# V. TECHNOLOGICAL CONSULTANCY SERVICES

#### VI.CENTRAL FACILITIES

- A) Library and Information Services
- B) Public Information Activities
- C) Material Development:

# VII. AWARDS AND HONORS RECEIVED BY FACULTY AND STAFF:

# VIII EXTRA CURRICULAR ACTIVITIES: NIL

#### IX. MAJOR EVENTS OF THE MONTH:

a) Started Tele-Rehabilitation Enrichment of Knowledge and Skill