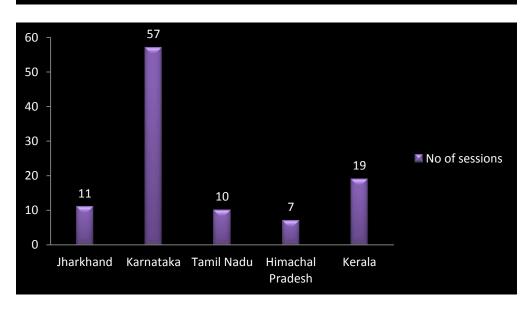

| No of Clients | No of sessions |
|------------------|---------------|----------------|
| Jharkhand        | 1             | 11             |
| Karnataka        | 11            | 57             |
| Tamil Nadu       | 2             | 10             |
| Himachal Pradesh | 1             | 7              |
| Kerala           | 3             | 19             |

| Place | No of Clients | No of sessions |
|-------|---------------|----------------|
| Dubai | 3             | 18             |
| UK    | 1             | 12             |
| US    | 2             | 17             |
| Oman  | 1             | 1              |

A) Total no. of Clients/Sessions for Tele-Rehabilitation out of India in Dec, 2016

#### B) State-wise distribution of clients availing Tele-Sessions through VC and Skype





A) Out-side India distribution of clients availing Tele-Sessions through VC and Skype



#### Feedback on Internet connectivity for tele-sessions



- B) Clinical Support Services to Clients and Family:- NIL
- C) Clinical Electronic Services:- NIL

#### **IV. EXTENSION ACTIVITIES**

- 1. Rehabilitation and Education through Distance Mode
- Out-reach Clinical/rehabilitation/Special educational activities through tele-mode.

# V. TECHNOLOGICAL CONSULTANCY SERVICES

#### VI.CENTRAL FACILITIES

- A) Library and Information Services
- B) Public Information Activities
- C) Material Development:

# VII. AWARDS AND HONORS RECEIVED BY FACULTY AND STAFF:

# VIII EXTRA CURRICULAR ACTIVITIES: NIL

#### IX. MAJOR EVENTS OF THE MONTH:

a) Started Tele-Rehabilitation Enrichment of Knowledge and Skills